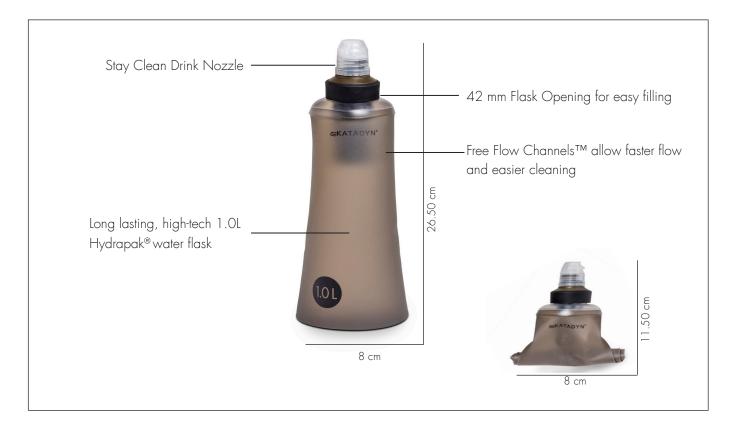

### **Product characteristics**

KATADYN GROUP

|              | BeFree Hero Long Life (LL)                                                                        | BeFree Hero Fast Flow (FF)                 |
|--------------|---------------------------------------------------------------------------------------------------|--------------------------------------------|
| Technology:  | Hollow Fiber<br>0,02 Micron (0,00002 mm)                                                          | Non-woven Adsorption Medium                |
| Article No.: | 8020442                                                                                           | 8020570                                    |
| Effect:      | Remove viruses, bacteria and cysts                                                                |                                            |
| Output:      | Up to 0.5L/min                                                                                    | Up to 1.0L/min                             |
| Capacity:    | Up to 1,000L<br>(depending on water<br>quality)                                                   | Up to 500L<br>(depending on water quality) |
| Weight:      | approx. 80 g                                                                                      | approx. 81 g                               |
| Dimensions:  | 26,5 x 8 x 6,5 cm                                                                                 |                                            |
| Packed:      | 8 x 11 cm                                                                                         | 8 x 11.5 cm                                |
| Guarantee:   | 2 years                                                                                           |                                            |
| Material:    | Hydrapak® SoftFlask™ 1.0L made of TPU (thermoplastic polyuretha-<br>ne), 100% free of PVC and BPA |                                            |