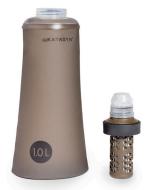

#### **Detailed view**

For details on spare parts, please contact your Katadyn distributor.

Both filters are developed and designed to meet NSF standards.

BeFree Hero LL

BeFree Hero FF

Katadyn reserves the right to modify product characteristics