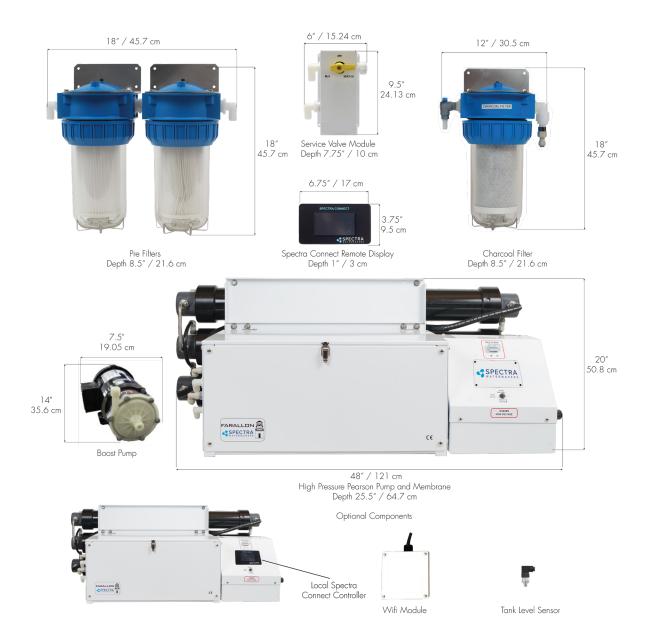

### PRODUCT SPECIFICATIONS

Production / Day 2800 gal (10,600 l)

Production / Hour 120 gal (454 l)

Power Requirement

110v AC 18A 208v-240v AC 9A\*

1500 Watts

Weight 365 lbs (166 kg)

4"x10" pleated polyester 5 micron 4"x10" pleated polyester 20 micron

Pre Filters

Controls Spectra Connect Controller

Dedicated thruhull, dry and well Installation Requirements

ventilated area not to exceed 110F/37C

(3) 40" x 4" High rejection spiral wound polyamide Membranes

Pump and Motor Commercial variable AC motor with

Spectra Pearson Pump

99.2% Salt Rejection

Max 110F/37C Min 36F/2C Temperature Range

33,000 PPM feed water at 77F/25C **Baseline Conditions** 

pH Range 3-11 (typical seawater pH is 8)

Chlorine Tolerance O PPM

Warranty Spectra standard warranty

Shipping Weight 400 lbs (182 kg)

61"x21"x20" Shipping Dimensions

155cm x 54cm x51cm

#### **FEATURES**

- Completely automated with the Spectra Connect Controller
- Semi-modular design to allow flexible installations
- Pearson Pump technology standard
- Multiple run speeds for optimum system operation Highest output system rated for inverter operation
- Quiet operation
- Industrial grade motor and components
- Slow moving high pressure pump gives long service life
- Industrial grade components
- Also available with additional local display
- System includes a complete installation ki